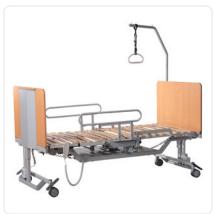

# The transportable stand-up bed

- Mounted on the transport adapters, the bed is so small that it can be transported in almost any lift and is no longer held up by any door frame.
- **>** Four functions can be saved with the service handset.

The **Rotadorm Mobil** was developed for use in short-term care at home. The stand-up bed can be quickly and easily assembled and disassembled and stowed away to save space when it is not needed. Four individual settings can be saved using the service handset, which are a practical aid for patients and carers in everyday life.

#### **Product details**

- Mobile single bed with 90 cm width, adjustable to two lengths
- Four programmable positions: lying, turning, sitting and standing up
- 2-section special mattress with incontinence cover
- Trendelenburg and anti-Trendelenburg positioning possible
- Additional stand-up function through programmable tilting of the thigh support
- Braking system on head and foot side
- Transport dimensions: 80 x 96 x 109 cm (W x L x H)
- Transport adapter included
- Easy to transport and store thanks to small dimensions
- Removable patient handles