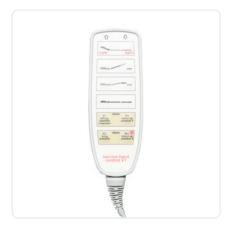

# The transportable stand-up bed

- Mounted on the transport adapters, the bed is so small that it can be transported in almost any lift and is no longer held up by any door frame.
- **>** Four functions can be saved with the service handset.

The **Rotadorm Mobil** was developed for use in short-term care at home. The stand-up bed can be quickly and easily assembled and disassembled and stowed away to save space when it is not needed. Four individual settings can be saved using the service handset, which are a practical aid for patients and carers in everyday life.