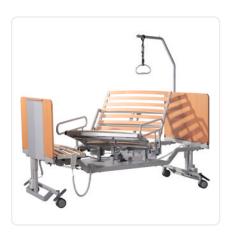

## **Product images**

The product images on this page show the standard version of the stand-up bed. The final product changes visually due to optional equipment ("Extra equipment/optional" on next page), such as an additional table. If you have any questions regarding an order, please do not hesitate to contact us  $\square$ .

#### **Product details**

- Mobile single bed with 90 cm width, adjustable to two lengths
- Four programmable positions: lying, turning, sitting and standing up
- 2-section special mattress with incontinence cover
- Trendelenburg and anti-Trendelenburg positioning possible
- Additional stand-up function through programmable tilting of the thigh support
- Braking system on head and foot side
- Transport dimensions: 80 x 96 x 109 cm (W x L x H)
- Transport adapter included
- Easy to transport and store thanks to small dimensions
- Removable patient handles