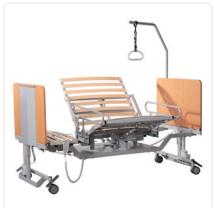

## **Product images**

The product images on this page show the standard version of the stand-up bed. The final product changes visually due to optional equipment ("Extra equipment/optional" on next page), such as an additional table. If you have any questions regarding an order, please do not hesitate to contact us  $\square$ .

#### **Product details**

- Mobile single bed with 90 cm width, adjustable to two lengths
- Four programmable positions: lying, turning, sitting and standing up
- 2-section special mattress with incontinence cover
- Trendelenburg and anti-Trendelenburg positioning possible
- Additional stand-up function through programmable tilting of the thigh support
- Braking system on head and foot side
- Transport dimensions: 80 x 96 x 109 cm (W x L x H)
- Transport adapter included
- Easy to transport and store thanks to small dimensions
- Removable patient handles