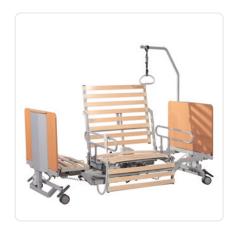

## **Product images**

The product images on this page show the standard version of the stand-up bed. The final product changes visually due to optional equipment ("Extra equipment/optional" on next page), such as an additional table. If you have any questions regarding an order, please do not hesitate to contact us  $\square$ .

#### **Product details**

- Mobile single bed with 90 cm width, adjustable to two lengths
- Four programmable positions: lying, turning, sitting and standing up
- 2-section special mattress with incontinence cover
- Trendelenburg and anti-Trendelenburg positioning possible
- Additional stand-up function through programmable tilting of the thigh support
- Braking system on head and foot side
- Transport dimensions: 80 x 96 x 109 cm (W x L x H)
- Transport adapter included
- Easy to transport and store thanks to small dimensions
- Removable patient handles