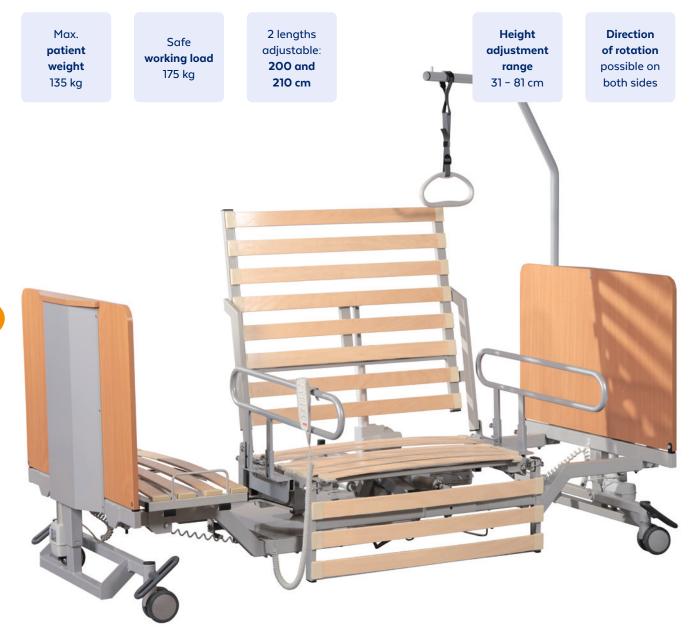

#### **Product details**

- Mobile single bed with 90 cm width, adjustable to two lengths
- Four programmable positions: lying, turning, sitting and standing up
- 2-section special mattress with incontinence cover
- Trendelenburg and anti-Trendelenburg positioning possible
- Additional stand-up function through programmable tilting of the thigh support
- Braking system on head and foot side
- Transport dimensions: 80 x 96 x 109 cm (W x L x H)
- Transport adapter included
- Easy to transport and store thanks to small dimensions
- Removable patient handles

#### **Technical data**

Mattress width: 90 cm

| Mattress length: 200 / 210 cm

Bed height: 31 - 81 cm

Max. patient weight: 135 kg

Safe working load: 175 kg