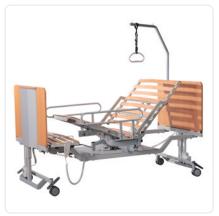

## **Product images**

The product images on this page show the standard version of the stand-up bed. The final product changes visually due to optional equipment ("Extra equipment/optional" on next page), such as an additional table. If you have any questions regarding an order, please do not hesitate to contact us  $\square$ .

#### **Product details**

- Mobile single bed with 90 cm width, adjustable to two lengths
- Four programmable positions: lying, turning, sitting and standing up
- 2-section special mattress with incontinence cover
- Trendelenburg and anti-Trendelenburg positioning possible
- Additional stand-up function through programmable tilting of the thigh support
- Braking system on head and foot side
- Transport dimensions: 80 x 96 x 109 cm (W x L x H)
- Transport adapter included
- Easy to transport and store thanks to small dimensions
- Removable patient handles