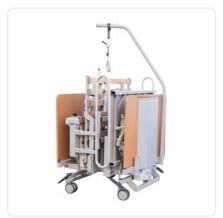

# The transportable stand-up bed

- Mounted on the transport adapters, the bed is so small that it can be transported in almost any lift and is no longer held up by any door frame.
- **>** Four functions can be saved with the service handset.

The **Rotadorm Mobil** was developed for use in short-term care at home. The stand-up bed can be quickly and easily assembled and disassembled and stowed away to save space when it is not needed. Four individual settings can be saved using the service handset, which are a practical aid for patients and carers in everyday life.

#### **Product details**

- Mobile single bed with 90 cm width, adjustable to two lengths
- Four programmable positions: lying, turning, sitting and standing up
- 2-section special mattress with incontinence cover
- Trendelenburg and anti-Trendelenburg positioning possible
- Additional stand-up function through programmable tilting of the thigh support
- Braking system on head and foot side
- Transport dimensions: 80 x 96 x 109 cm (W x L x H)
- Transport adapter included
- Easy to transport and store thanks to small dimensions
- Removable patient handles