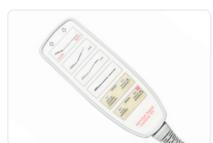

# The transportable stand-up bed

- Mounted on the transport adapters, the bed is so small that it can be transported in almost any lift and is no longer held up by any door frame.
- **>** Four functions can be saved with the service handset.

The **Rotadorm Mobil** was developed for use in short-term care at home. The stand-up bed can be quickly and easily assembled and disassembled and stowed away to save space when it is not needed. Four individual settings can be saved using the service handset, which are a practical aid for patients and carers in everyday life.