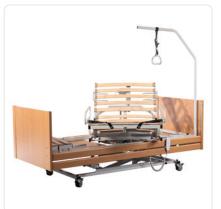

The **Rotadorm Care** is the proven care bed with integrated stand-up function from ISKOmed. With its high level of functionality, this registered aid provides support and relief in everyday life for both patients and carers.

#### **Product details**

- 85 cm wide single bed, available in 3 lengths
- Height, head section, neck section, thigh support, lower leg support and turning mechanism individually electronically adjustable
- 2-section special mattress with incontinence cover
- Patient lifting pole with handle
- Removable patient handles
- Side rails with function lock
- Programming and patient hand control
- Stable scissor lift system for height adjustment

## **Product images**

The product images on this page show the standard version of the stand-up bed. The final product changes visually due to optional equipment ("Extra equipment/optional" on next page), such as an additional table. If you have any questions regarding an order, please do not hesitate to **contact us**  $\boxtimes$ .