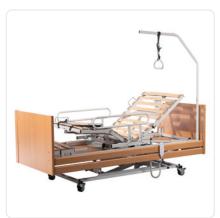

The **Rotadorm Care** is the proven care bed with integrated stand-up function from ISKOmed. With its high level of functionality, this registered aid provides support and relief in everyday life for both patients and carers.

#### **Product details**

- 85 cm wide single bed, available in 3 lengths
- Height, head section, neck section, thigh support, lower leg support and turning mechanism individually electronically adjustable
- 2-section special mattress with incontinence cover
- Patient lifting pole with handle
- Removable patient handles
- Side rails with function lock
- Programming and patient hand control
- Stable scissor lift system for height adjustment

## **Product images**

The product images on this page show the standard version of the stand-up bed. The final product changes visually due to optional equipment ("Extra equipment/optional" on next page), such as an additional table. If you have any questions regarding an order, please do not hesitate to **contact us**  $\boxtimes$ .