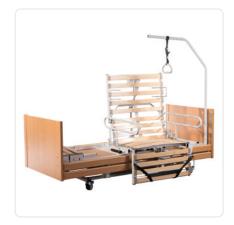

## **Product images**

The product images on this page show the standard version of the stand-up bed. The final product changes visually due to optional equipment ("Extra equipment/optional" on next page), such as an additional table. If you have any questions regarding an order, please do not hesitate to **contact us**  $\boxtimes$ .

### Extra equipment / optional

Lying surface dimension: 85 x 200 cm (SI-011-1)

Lying surface dimension: 85 x 210 cm (SI-011-21)

Lying surface dimension: 85 x 220 cm (SI-011-22)

Turningside: left

Turningside: right