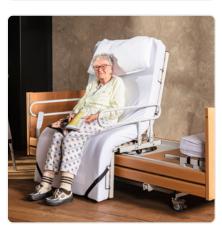

## The classic stand-up bed

With the Rotadorm bed series, the positions of the individual elements of the lying surface can be individually adjusted and programmed to the patient's needs

A stable patient lifting pole and the adjustable ergonomic handle are included in the standard version of our stand-up beds.

The **Rotadorm Care** is the proven care bed with integrated stand-up function from ISKOmed. With its high level of functionality, this registered aid provides support and relief in everyday life for both patients and carers.

#### **Product details**

- 85 cm wide single bed, available in 3 lengths
- Height, head section, neck section, thigh support, lower leg support and turning mechanism individually electronically adjustable
- 2-section special mattress with incontinence cover
- Patient lifting pole with handle
- Removable patient handles
- Side rails with function lock
- Programming and patient hand control
- Stable scissor lift system for height adjustment

## **Product images**

The product images on this page show the standard version of the stand-up bed. The final product changes visually due to optional equipment ("Extra equipment/optional" on next page), such as an additional table. If you have any questions regarding an order, please do not hesitate to **contact us**  $\boxtimes$ .