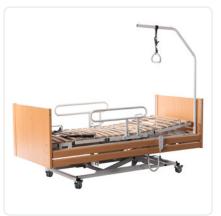

The **Rotadorm Care** is the proven care bed with integrated stand-up function from ISKOmed. With its high level of functionality, this registered aid provides support and relief in everyday life for both patients and carers.

#### **Product details**

- 85 cm wide single bed, available in 3 lengths
- Height, head section, neck section, thigh support, lower leg support and turning mechanism individually electronically adjustable
- 2-section special mattress with incontinence cover
- Patient lifting pole with handle
- Removable patient handles
- Side rails with function lock
- Programming and patient hand control
- Stable scissor lift system for height adjustment

## **Product images**

The product images on this page show the standard version of the stand-up bed. The final product changes visually due to optional equipment ("Extra equipment/optional" on next page), such as an additional table. If you have any questions regarding an order, please do not hesitate to **contact us**  $\boxtimes$ .