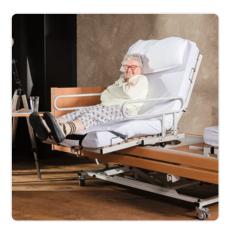

## The classic stand-up bed

With the Rotadorm bed series, the positions of the individual elements of the lying surface can be individually adjusted and programmed to the patient's needs

A stable patient lifting pole and the adjustable ergonomic handle are included in the standard version of our stand-up beds.

The **Rotadorm Care** is the proven care bed with integrated stand-up function from ISKOmed. With its high level of functionality, this registered aid provides support and relief in everyday life for both patients and carers.

#### **Product details**

- 85 cm wide single bed, available in 3 lengths
- Height, head section, neck section, thigh support, lower leg support and turning mechanism individually electronically adjustable
- 2-section special mattress with incontinence cover
- Patient lifting pole with handle
- Removable patient handles
- Side rails with function lock
- Programming and patient hand control
- Stable scissor lift system for height adjustment

## **Product images**

The product images on this page show the standard version of the stand-up bed. The final product changes visually due to optional equipment ("Extra equipment/optional" on next page), such as an additional table. If you have any questions regarding an order, please do not hesitate to **contact us**  $\boxtimes$ .