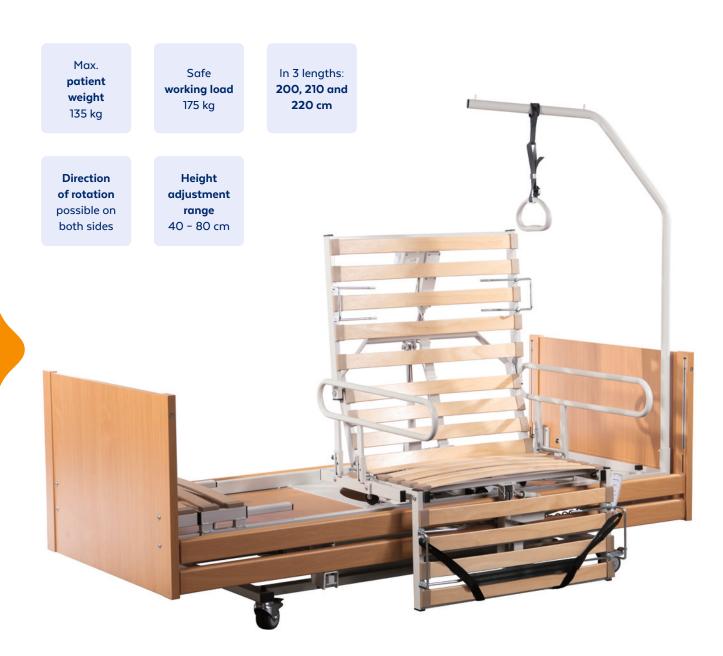

#### **Product details**

- 85 cm wide single bed, available in 3 lengths
- Height, head section, neck section, thigh support, lower leg support and turning mechanism individually electronically adjustable
- 2-section special mattress with incontinence cover
- Patient lifting pole with handle
- Removable patient handles
- Side rails with function lock
- Programming and patient hand control
- Stable scissor lift system for height adjustment

#### **Technical data**

Mattress width: 85 cm

| Mattress length: 200 / 210 / 220 cm

Bed height: 40 - 80 cm

Max. patient weight: 135 kg

Safe working load: 175 kg

### Extra equipment / optional

Lying surface dimension: 85 x 200 cm (SI-011-1)

Lying surface dimension: 85 x 210 cm (SI-011-21)

Lying surface dimension: 85 x 220 cm (SI-011-22)

Turningside: left

Turningside: right