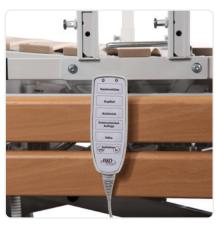

#### **Product details**

- 85 cm wide single bed, available in 3 lengths
- Height, head section, neck section, thigh support, lower leg support and turning mechanism individually electronically adjustable
- 2-section special mattress with incontinence cover
- Patient lifting pole with handle
- Removable patient handles
- Side rails with function lock
- Programming and patient hand control
- Stable scissor lift system for height adjustment