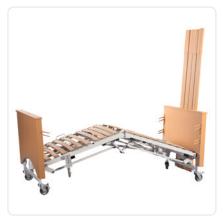

# **Multidorm Mobil**

The nursing bed with electric folding function

Max. patient weight 135 kg

Safe working load 175 kg

Dimensions: **90 x 200 cm** 

Height adjustment range 40 - 80 cm

After the automatic unfolding process, the Multidorm Mobil is a fully-fledged nursing bed that complies with the requirements of the ISO 60601-2-52 standard.

#### **Product details**

- | Mobile single bed with 90 cm width
- Trendelenburg and anti-Trendelenburg positioning possible
- Individually braked and very robust castor system
- Particularly fast assembly and disassembly due to integrated folding motor
- Integrated holding brackets for transporting the side rails
- Patented side rail pick-up system
- Easy to transport and store thanks to small dimensions
- Can be unfolded by one person alone

## **Product images**

The product images on this page show the standard version of the care bed. The final product changes visually due to optional equipment ("Extra equipment/optional" on next page), such as a side rail cover made of imitation leather or fabric. If you have any questions regarding an order, please do not hesitate to contact us  $\square$ .

#### **Technical data**

Mattress width: 90 cm

| Mattress length: 200 cm

Bed height: 40 - 80 cm

Max. patient weight: 135 kg

Safe working load: 175 kg