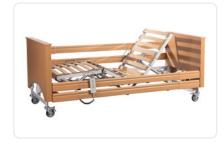

# **Multidorm Mobil**

The nursing bed with electric folding function

Max. patient weight 135 kg

Safe working load 175 kg

Dimensions: **90 x 200 cm** 

Height adjustment range 40 - 80 cm

After the automatic unfolding process, the Multidorm Mobil is a fully-fledged nursing bed that complies with the requirements of the ISO 60601-2-52 standard.

The **Multidorm Mobil** is perfect for quick use in home care. It can be folded and unfolded electrically at the touch of a button and can be stored in a space-saving way. Thanks to the patented side rail solution, no tools are required to set up and dismantle the bed.

#### **Technical data**

Mattress width: 90 cm

| Mattress length: 200 cm

Bed height: 40 - 80 cm

Max. patient weight: 135 kg

Safe working load: 175 kg