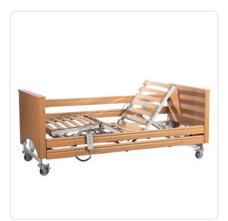

# **Multidorm Mobil**

The nursing bed with electric folding function

Max. patient weight 135 kg

Safe working load 175 kg

Dimensions: **90 x 200 cm** 

Height adjustment range 40 - 80 cm

After the automatic unfolding process, the Multidorm Mobil is a fully-fledged nursing bed that complies with the requirements of the ISO 60601-2-52 standard.

## **Product images**

The product images on this page show the standard version of the care bed. The final product changes visually due to optional equipment ("Extra equipment/optional" on next page), such as a side rail cover made of imitation leather or fabric. If you have any questions regarding an order, please do not hesitate to contact us  $\square$ .

#### **Technical data**

Mattress width: 90 cm

| Mattress length: 200 cm

Bed height: 40 - 80 cm

Max. patient weight: 135 kg

Safe working load: 175 kg