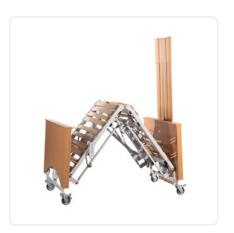

The **Multidorm Mobil** is perfect for quick use in home care. It can be folded and unfolded electrically at the touch of a button and can be stored in a space-saving way. Thanks to the patented side rail solution, no tools are required to set up and dismantle the bed.

#### **Product details**

- | Mobile single bed with 90 cm width
- Trendelenburg and anti-Trendelenburg positioning possible
- Individually braked and very robust castor system
- Particularly fast assembly and disassembly due to integrated folding motor
- Integrated holding brackets for transporting the side rails
- Patented side rail pick-up system
- Easy to transport and store thanks to small dimensions
- Can be unfolded by one person alone

## **Product images**

The product images on this page show the standard version of the care bed. The final product changes visually due to optional equipment ("Extra equipment/optional" on next page), such as a side rail cover made of imitation leather or fabric. If you have any questions regarding an order, please do not hesitate to contact us  $\square$ .