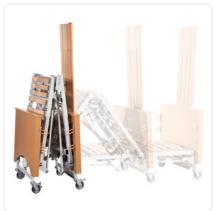

The **Multidorm Mobil** is perfect for quick use in home care. It can be folded and unfolded electrically at the touch of a button and can be stored in a space-saving way. Thanks to the patented side rail solution, no tools are required to set up and dismantle the bed.

#### **Product details**

- | Mobile single bed with 90 cm width
- Trendelenburg and anti-Trendelenburg positioning possible
- Individually braked and very robust castor system
- Particularly fast assembly and disassembly due to integrated folding motor
- Integrated holding brackets for transporting the side rails
- Patented side rail pick-up system
- Easy to transport and store thanks to small dimensions
- Can be unfolded by one person alone

## **Product images**

The product images on this page show the standard version of the care bed. The final product changes visually due to optional equipment ("Extra equipment/optional" on next page), such as a side rail cover made of imitation leather or fabric. If you have any questions regarding an order, please do not hesitate to contact us  $\square$ .