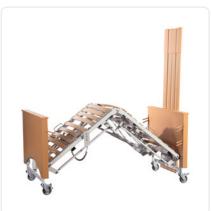

The **Multidorm Mobil** is perfect for quick use in home care. It can be folded and unfolded electrically at the touch of a button and can be stored in a space-saving way. Thanks to the patented side rail solution, no tools are required to set up and dismantle the bed.

#### **Product details**

- | Mobile single bed with 90 cm width
- Trendelenburg and anti-Trendelenburg positioning possible
- Individually braked and very robust castor system
- Particularly fast assembly and disassembly due to integrated folding motor
- Integrated holding brackets for transporting the side rails
- Patented side rail pick-up system
- Easy to transport and store thanks to small dimensions
- Can be unfolded by one person alone

## **Product images**

The product images on this page show the standard version of the care bed. The final product changes visually due to optional equipment ("Extra equipment/optional" on next page), such as a side rail cover made of imitation leather or fabric. If you have any questions regarding an order, please do not hesitate to contact us  $\square$ .