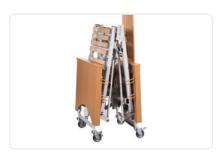

The **Multidorm Mobil** is perfect for quick use in home care. It can be folded and unfolded electrically at the touch of a button and can be stored in a space-saving way. Thanks to the patented side rail solution, no tools are required to set up and dismantle the bed.

#### **Product details**

- | Mobile single bed with 90 cm width
- Trendelenburg and anti-Trendelenburg positioning possible
- Individually braked and very robust castor system
- Particularly fast assembly and disassembly due to integrated folding motor
- Integrated holding brackets for transporting the side rails
- Patented side rail pick-up system
- Easy to transport and store thanks to small dimensions
- Can be unfolded by one person alone

## **Product images**

The product images on this page show the standard version of the care bed. The final product changes visually due to optional equipment ("Extra equipment/optional" on next page), such as a side rail cover made of imitation leather or fabric. If you have any questions regarding an order, please do not hesitate to contact us  $\square$ .