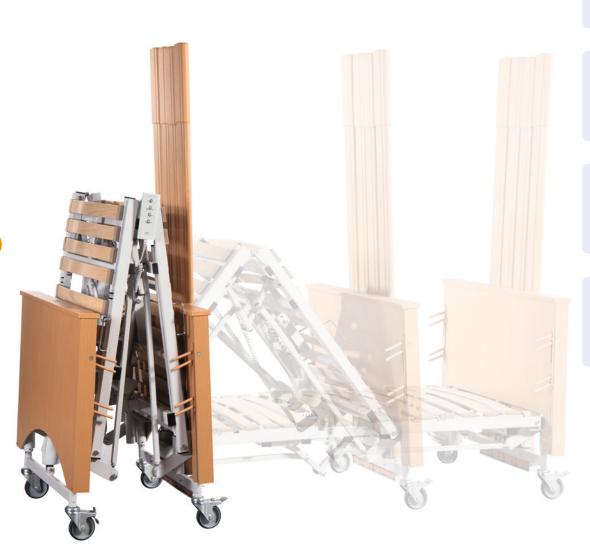

The **Multidorm Mobil** is perfect for quick use in home care. It can be folded and unfolded electrically at the touch of a button and can be stored in a space-saving way. Thanks to the patented side rail solution, no tools are required to set up and dismantle the bed.

#### **Product details**

- | Mobile single bed with 90 cm width
- Trendelenburg and anti-Trendelenburg positioning possible
- Individually braked and very robust castor system
- Particularly fast assembly and disassembly due to integrated folding motor
- Integrated holding brackets for transporting the side rails
- Patented side rail pick-up system
- Easy to transport and store thanks to small dimensions
- Can be unfolded by one person alone

## **Product images**

The product images on this page show the standard version of the care bed. The final product changes visually due to optional equipment ("Extra equipment/optional" on next page), such as a side rail cover made of imitation leather or fabric. If you have any questions regarding an order, please do not hesitate to contact us  $\square$ .