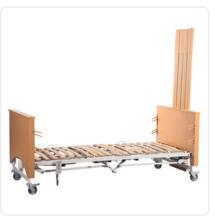

The **Multidorm Mobil** is perfect for quick use in home care. It can be folded and unfolded electrically at the touch of a button and can be stored in a space-saving way. Thanks to the patented side rail solution, no tools are required to set up and dismantle the bed.

#### **Product details**

- | Mobile single bed with 90 cm width
- Trendelenburg and anti-Trendelenburg positioning possible
- Individually braked and very robust castor system
- Particularly fast assembly and disassembly due to integrated folding motor
- Integrated holding brackets for transporting the side rails
- Patented side rail pick-up system
- Easy to transport and store thanks to small dimensions
- Can be unfolded by one person alone

## **Product images**

The product images on this page show the standard version of the care bed. The final product changes visually due to optional equipment ("Extra equipment/optional" on next page), such as a side rail cover made of imitation leather or fabric. If you have any questions regarding an order, please do not hesitate to contact us  $\square$ .