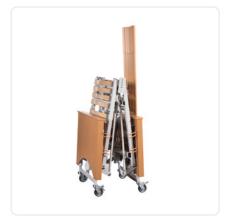

The **Multidorm Mobil** is perfect for quick use in home care. It can be folded and unfolded electrically at the touch of a button and can be stored in a space-saving way. Thanks to the patented side rail solution, no tools are required to set up and dismantle the bed.

#### **Product details**

- | Mobile single bed with 90 cm width
- Trendelenburg and anti-Trendelenburg positioning possible
- Individually braked and very robust castor system
- Particularly fast assembly and disassembly due to integrated folding motor
- Integrated holding brackets for transporting the side rails
- Patented side rail pick-up system
- Easy to transport and store thanks to small dimensions
- Can be unfolded by one person alone

## **Product images**

The product images on this page show the standard version of the care bed. The final product changes visually due to optional equipment ("Extra equipment/optional" on next page), such as a side rail cover made of imitation leather or fabric. If you have any questions regarding an order, please do not hesitate to contact us  $\square$ .