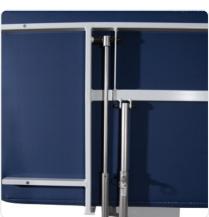

### **Product images**

The product images on this page show the electric version of the wall couch. On image No. 3 you can see the variant with fixed height. The final product changes visually due to optional equipment ("Extra equipment/optional" on next page), such as side rails. If you have any questions regarding an order, please do not hesitate to **contact us**  $\boxtimes$ .

## Extra equipment / optional

- Fixed wall couch with gas spring support foldable upwards (WL-002-0)
- | Electrically operated wall couch foldable upwards (WL-003-0)
- | Side rails (WL-202-0)
- Battery operation
- | Mounting rail (WL-012-0)