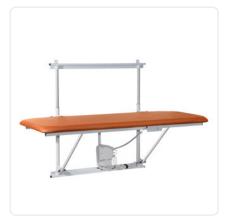

### **Product images**

The product images on this page show the electric version of the wall couch. On image No. 3 you can see the variant with fixed height. The final product changes visually due to optional equipment ("Extra equipment/optional" on next page), such as side rails. If you have any questions regarding an order, please do not hesitate to **contact us**  $\boxtimes$ .

#### **Product details**

Lying surface dimensions: 70 - 90 x 140 - 200 cm

Lying height ranges:

without height adjustment: 66 - 86 cm

with electrical height adjustment: 66 - 106 cm

Pneumatically assisted folding function