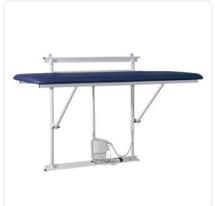

The **Exaflip** wall couches combine flexibility with functionality. Wall-mounted couches are the perfect solution for use as needed, e.g. in first aid rooms in schools, public authorities or companies. The wall couch from ISKOmed is individually configurable and offers a wide range of accessories.

#### **Product details**

Lying surface dimensions: 70 - 90 x 140 - 200 cm

Lying height ranges:

without height adjustment: 66 - 86 cm

with electrical height adjustment: 66 - 106 cm

Pneumatically assisted folding function

### **Product images**

The product images on this page show the electric version of the wall couch. On image No. 3 you can see the variant with fixed height. The final product changes visually due to optional equipment ("Extra equipment/optional" on next page), such as side rails. If you have any questions regarding an order, please do not hesitate to **contact us**  $\boxtimes$ .