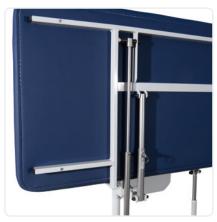

#### **Product details**

Lying surface dimensions: 70 - 90 x 140 - 200 cm

Lying height ranges:

without height adjustment: 66 - 86 cm

with electrical height adjustment: 66 - 106 cm

Pneumatically assisted folding function

Hand control with magnetic holder

Lockable height function