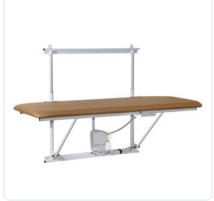

### **Product images**

The product images on this page show the electric version of the wall couch. On image No. 3 you can see the variant with fixed height. The final product changes visually due to optional equipment ("Extra equipment/optional" on next page), such as side rails. If you have any questions regarding an order, please do not hesitate to **contact us**  $\boxtimes$ .