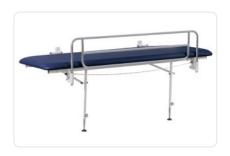

### **Product images**

The product images on this page show the electric version of the wall couch. On image No. 3 you can see the variant with fixed height. The final product changes visually due to optional equipment ("Extra equipment/optional" on next page), such as side rails. If you have any questions regarding an order, please do not hesitate to **contact us**  $\boxtimes$ .

#### **Technical data**

| Width: 70 - 90 cm

Length: 140 - 200 cm

Lying height ranges:

66 - 86 cm (fixed height)

66 - 106 cm (electric couch)

Safe working load: 135 kg