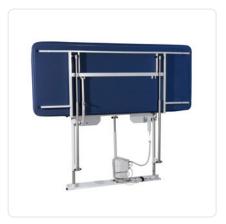

### **Product images**

The product images on this page show the electric version of the wall couch. On image No. 3 you can see the variant with fixed height. The final product changes visually due to optional equipment ("Extra equipment/optional" on next page), such as side rails. If you have any questions regarding an order, please do not hesitate to **contact us**  $\boxtimes$ .