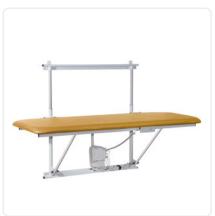

The **Exaflip** wall couches combine flexibility with functionality. Wall-mounted couches are the perfect solution for use as needed, e.g. in first aid rooms in schools, public authorities or companies. The wall couch from ISKOmed is individually configurable and offers a wide range of accessories.

### **Product images**

The product images on this page show the electric version of the wall couch. On image No. 3 you can see the variant with fixed height. The final product changes visually due to optional equipment ("Extra equipment/optional" on next page), such as side rails. If you have any questions regarding an order, please do not hesitate to **contact us**  $\boxtimes$ .