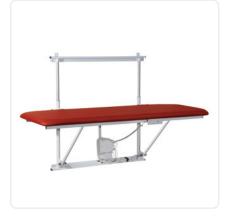

### **Product images**

The product images on this page show the electric version of the wall couch. On image No. 3 you can see the variant with fixed height. The final product changes visually due to optional equipment ("Extra equipment/optional" on next page), such as side rails. If you have any questions regarding an order, please do not hesitate to **contact us**  $\boxtimes$ .