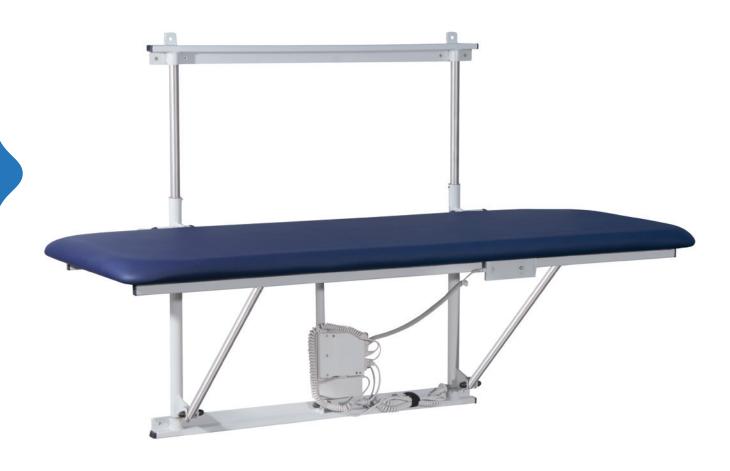

The **Exaflip** wall couches combine flexibility with functionality. Wall-mounted couches are the perfect solution for use as needed, e.g. in first aid rooms in schools, public authorities or companies. The wall couch from ISKOmed is individually configurable and offers a wide range of accessories.

#### **Product details**

Lying surface dimensions: 70 - 90 x 140 - 200 cm

Lying height ranges:

without height adjustment: 66 - 86 cm

with electrical height adjustment: 66 - 106 cm

Pneumatically assisted folding function

### **Product images**

The product images on this page show the electric version of the wall couch. On image No. 3 you can see the variant with fixed height. The final product changes visually due to optional equipment ("Extra equipment/optional" on next page), such as side rails. If you have any questions regarding an order, please do not hesitate to **contact us**  $\boxtimes$ .