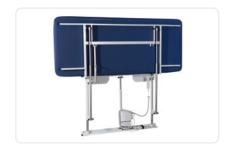

## The space-saving wall couch

With or without electric height adjustment Electrical height adjustment range: 400 mm

Space-saving and versatile

Individually configurable

- The version without the electric height function can be installed variably on the wall so that the lying height can be selected as required.
- **>** When folded up, space is created for other room requirements.

### **Product images**

The product images on this page show the electric version of the wall couch. On image No. 3 you can see the variant with fixed height. The final product changes visually due to optional equipment ("Extra equipment/optional" on next page), such as side rails. If you have any questions regarding an order, please do not hesitate to **contact us**  $\boxtimes$ .