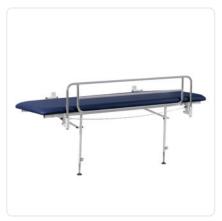

### **Product images**

The product images on this page show the electric version of the wall couch. On image No. 3 you can see the variant with fixed height. The final product changes visually due to optional equipment ("Extra equipment/optional" on next page), such as side rails. If you have any questions regarding an order, please do not hesitate to **contact us**  $\boxtimes$ .

## Extra equipment / optional

- Fixed wall couch with gas spring support foldable upwards (WL-002-0)
- | Electrically operated wall couch foldable upwards (WL-003-0)
- | Side rails (WL-202-0)
- Battery operation
- | Mounting rail (WL-012-0)