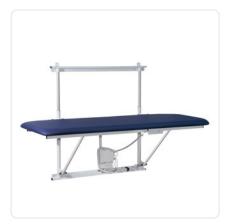

The **Exaflip** wall couches combine flexibility with functionality. Wall-mounted couches are the perfect solution for use as needed, e.g. in first aid rooms in schools, public authorities or companies. The wall couch from ISKOmed is individually configurable and offers a wide range of accessories.

#### **Product details**

Lying surface dimensions: 70 - 90 x 140 - 200 cm

Lying height ranges:

without height adjustment: 66 - 86 cm

with electrical height adjustment: 66 - 106 cm

Pneumatically assisted folding function

### **Product images**

The product images on this page show the electric version of the wall couch. On image No. 3 you can see the variant with fixed height. The final product changes visually due to optional equipment ("Extra equipment/optional" on next page), such as side rails. If you have any questions regarding an order, please do not hesitate to **contact us**  $\boxtimes$ .