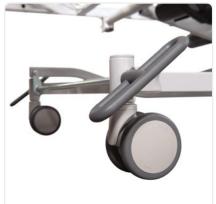

#### **Product details**

Single nursing bed in 80 or 90 cm width
4-section, stable lying surface with hygienic metal grid
Patient lifting pole with ergonomic handle
Hand control with 4 functions and single function lock
System cut-out on headboard and footboard for storage (e.g. duvets)
High-quality Linak motor system
Clinic double castor system with central brake