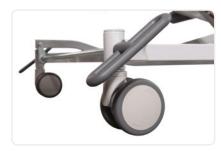

### The nursing bed for the ward

The central brake system locks all four castors simultaneously, so that the bed can be easily and securely positioned directly against the wall.

> Adjustable mattress holders ensure high flexibility and additional safety when securing different support systems.

#### **Product details**

Single nursing bed in 80 or 90 cm width
4-section, stable lying surface with hygienic metal grid
Patient lifting pole with ergonomic handle
Hand control with 4 functions and single function lock
System cut-out on headboard and footboard for storage (e.g. duvets)
High-quality Linak motor system
Clinic double castor system with central brake