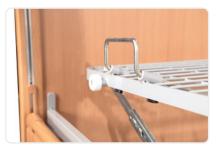

### The nursing bed for the ward

The central brake system locks all four castors simultaneously, so that the bed can be easily and securely positioned directly against the wall.

> Adjustable mattress holders ensure high flexibility and additional safety when securing different support systems.

#### **Product details**

Single nursing bed in 80 or 90 cm width
4-section, stable lying surface with hygienic metal grid
Patient lifting pole with ergonomic handle
Hand control with 4 functions and single function lock
System cut-out on headboard and footboard for storage (e.g. duvets)
High-quality Linak motor system
Clinic double castor system with central brake