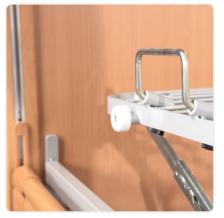

### The nursing bed for the ward

The central brake system locks all four castors simultaneously, so that the bed can be easily and securely positioned directly against the wall.

> Adjustable mattress holders ensure high flexibility and additional safety when securing different support systems.