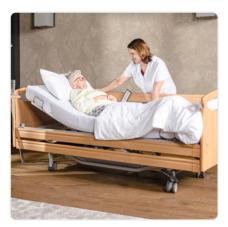

# ISK@med.

The **Curadorm Pro** is a nursing bed with scissor lift system primarily for professional use in nursing homes and rehabilitation centres. The particularly large adjustment range and the high-quality castor system with central brake are especially appreciated by carers in everyday nursing care.