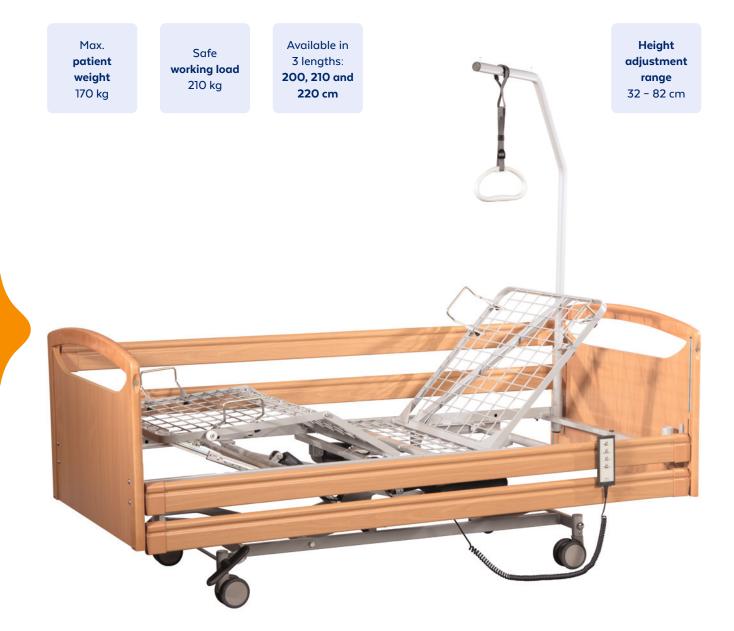

# ISK@med.

The **Curadorm Pro** is a nursing bed with scissor lift system primarily for professional use in nursing homes and rehabilitation centres. The particularly large adjustment range and the high-quality castor system with central brake are especially appreciated by carers in everyday nursing care.

#### **Product details**

Single nursing bed in 80 or 90 cm width
4-section, stable lying surface with hygienic metal grid
Patient lifting pole with ergonomic handle
Hand control with 4 functions and single function lock
System cut-out on headboard and footboard for storage (e.g. duvets)
High-quality Linak motor system
Clinic double castor system with central brake

#### **Technical data**

- Mattress width: 80 90 cm
- Mattress length: 200 220 cm
- Bed height: 32 82 cm
- Max. patient weight: 170 kg
- Safe working load: 210 kg