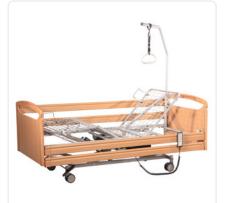

# ISK@med.

The **Curadorm Pro** is a nursing bed with scissor lift system primarily for professional use in nursing homes and rehabilitation centres. The particularly large adjustment range and the high-quality castor system with central brake are especially appreciated by carers in everyday nursing care.

#### **Product details**

Single nursing bed in 80 or 90 cm width
4-section, stable lying surface with hygienic metal grid
Patient lifting pole with ergonomic handle
Hand control with 4 functions and single function lock
System cut-out on headboard and footboard for storage (e.g. duvets)
High-quality Linak motor system
Clinic double castor system with central brake