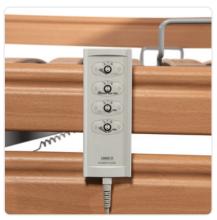

## The stable standard nursing bed

- With the Curadorm Comfort control, the comfort position can be selected at the touch of a button, in which the legs and upper body are raised simultaneously.
- > The integrated step-by-step locking mechanism at the foot end ensures that a high leg position can also be achieved without external help by using the hand control.

#### **Product details**

- Single nursing bed for use in a nursing home or at home
- 3 widths: 90, 100 or 120 cm
- 3 lengths: 200, 210 or 220 cm
- 4-section lying surface with springwood slats (for 90 and 100 cm width) or with metal grids (120 cm width)
- Hand control with 4 functions and single function lock
- High-quality Linak motor system