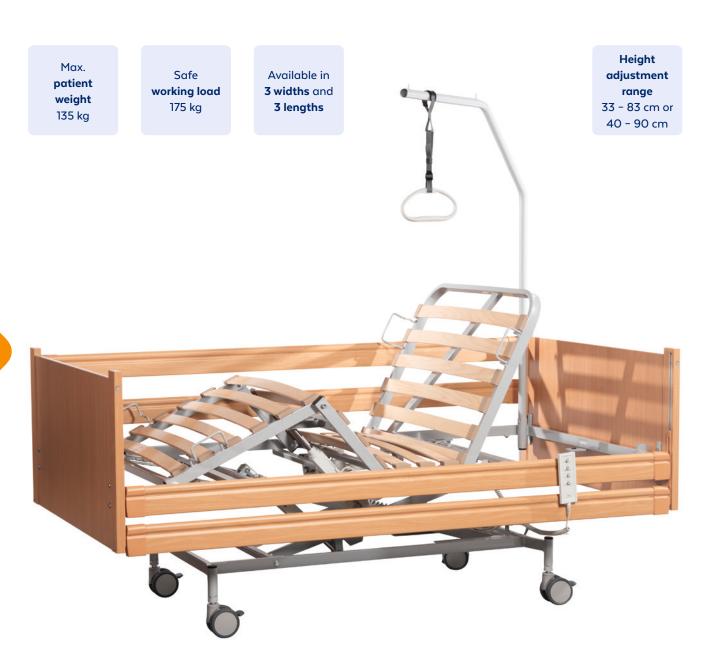

The **Curadorm Comfort** is the entry-level model in the stable and comfortable class of scissor lift systems. Durable materials and high-quality workmanship ensure a long product life when used at home or in care facilities. Easy operation and safe standing at any height are the special features of the Curadorm Comfort.

#### **Product details**

- Single nursing bed for use in a nursing home or at home
- 3 widths: 90, 100 or 120 cm
- 3 lengths: 200, 210 or 220 cm
- 4-section lying surface with springwood slats (for 90 and 100 cm width) or with metal grids (120 cm width)
- Hand control with 4 functions and single function lock
- High-quality Linak motor system

## **Product images**

The product images on this page show the design of the standard nursing bed in the 90 cm and 100 cm variants. The final product changes visually due to optional equipment ("Extra equipment/optional" on next page), such as side rail coverings made of imitation leather or fabric. In addition, the 120 cm version of the bed differs visually by other head and foot boards as well as a lying surface made of metal grids. If you have any questions regarding an order, please do not hesitate to **contact** us  $\boxtimes$ .

#### **Technical data**

Mattress width: 90 - 120 cm

Mattress length: 200 - 220 cm

Bed height: 33 - 83 cm / 40 - 90 cm

Max. patient weight: 135 kg

Safe working load: 175 kg