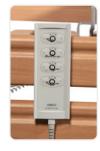

#### **Product details**

- Single nursing bed for use in a nursing home or at home
- 3 widths: 90, 100 or 120 cm
- 3 lengths: 200, 210 or 220 cm
- 4-section lying surface with springwood slats (for 90 and 100 cm width) or with metal grids (120 cm width)
- Hand control with 4 functions and single function lock
- High-quality Linak motor system