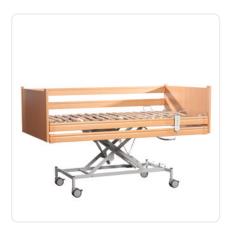

The **Curadorm Comfort** is the entry-level model in the stable and comfortable class of scissor lift systems. Durable materials and high-quality workmanship ensure a long product life when used at home or in care facilities. Easy operation and safe standing at any height are the special features of the Curadorm Comfort.

## **Product images**

The product images on this page show the design of the standard nursing bed in the 90 cm and 100 cm variants. The final product changes visually due to optional equipment ("Extra equipment/optional" on next page), such as side rail coverings made of imitation leather or fabric. In addition, the 120 cm version of the bed differs visually by other head and foot boards as well as a lying surface made of metal grids. If you have any questions regarding an order, please do not hesitate to **contact** us  $\boxtimes$ .

#### **Technical data**

Mattress width: 90 - 120 cm

Mattress length: 200 - 220 cm

Bed height: 33 - 83 cm / 40 - 90 cm

Max. patient weight: 135 kg

Safe working load: 175 kg