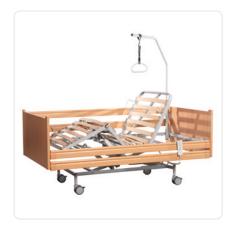

The **Curadorm Comfort** is the entry-level model in the stable and comfortable class of scissor lift systems. Durable materials and high-quality workmanship ensure a long product life when used at home or in care facilities. Easy operation and safe standing at any height are the special features of the Curadorm Comfort.

## **Product images**

The product images on this page show the design of the standard nursing bed in the 90 cm and 100 cm variants. The final product changes visually due to optional equipment ("Extra equipment/optional" on next page), such as side rail coverings made of imitation leather or fabric. In addition, the 120 cm version of the bed differs visually by other head and foot boards as well as a lying surface made of metal grids. If you have any questions regarding an order, please do not hesitate to **contact** us  $\boxtimes$ .