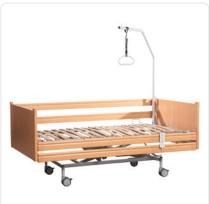

The **Curadorm Comfort** is the entry-level model in the stable and comfortable class of scissor lift systems. Durable materials and high-quality workmanship ensure a long product life when used at home or in care facilities. Easy operation and safe standing at any height are the special features of the Curadorm Comfort.

## **Product images**

The product images on this page show the design of the standard nursing bed in the 90 cm and 100 cm variants. The final product changes visually due to optional equipment ("Extra equipment/optional" on next page), such as side rail coverings made of imitation leather or fabric. In addition, the 120 cm version of the bed differs visually by other head and foot boards as well as a lying surface made of metal grids. If you have any questions regarding an order, please do not hesitate to **contact** us  $\boxtimes$ .