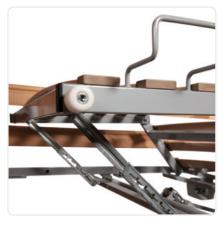

The **Curadorm Comfort** is the entry-level model in the stable and comfortable class of scissor lift systems. Durable materials and high-quality workmanship ensure a long product life when used at home or in care facilities. Easy operation and safe standing at any height are the special features of the Curadorm Comfort.

#### **Product details**

- Single nursing bed for use in a nursing home or at home
- 3 widths: 90, 100 or 120 cm
- 3 lengths: 200, 210 or 220 cm
- 4-section lying surface with springwood slats (for 90 and 100 cm width) or with metal grids (120 cm width)
- Hand control with 4 functions and single function lock
- High-quality Linak motor system

## **Product images**

The product images on this page show the design of the standard nursing bed in the 90 cm and 100 cm variants. The final product changes visually due to optional equipment ("Extra equipment/optional" on next page), such as side rail coverings made of imitation leather or fabric. In addition, the 120 cm version of the bed differs visually by other head and foot boards as well as a lying surface made of metal grids. If you have any questions regarding an order, please do not hesitate to **contact** us  $\boxtimes$ .