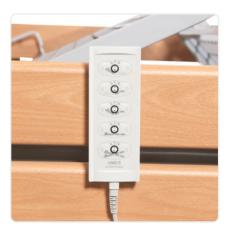

## The standard nursing bed for obese patients

- ◀ The sturdy lying surface of the Belladorm Max is specially designed for the high loads in the care of obese patients. A specially developed mechanism in the head and foot sections ensures stability even when the patient is sitting on one side of the bed.
- > The five-way manual switch also offers a Trendelenburg and a comfort function.

#### **Product details**

- 4-section lying surface with metal grid support
- Patient lifting pole with handle
- Stabilization system for lateral loads
- Electric adjustment for height, head and leg section
- Hand control with 4 or 5 functions and single function lock
- Trendelenburg and anti-Trendelenburg positioning possible up to 220 kg patient weight
- High quality Linak motor system
- Individually braked castors