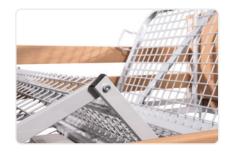

## The standard nursing bed for obese patients

- ◀ The sturdy lying surface of the Belladorm Max is specially designed for the high loads in the care of obese patients. A specially developed mechanism in the head and foot sections ensures stability even when the patient is sitting on one side of the bed.
- > The five-way manual switch also offers a Trendelenburg and a comfort function.

#### **Product details**

- 4-section lying surface with metal grid support
- Patient lifting pole with handle
- Stabilization system for lateral loads
- Electric adjustment for height, head and leg section
- Hand control with 4 or 5 functions and single function lock
- Trendelenburg and anti-Trendelenburg positioning possible up to 220 kg patient weight
- High quality Linak motor system
- Individually braked castors