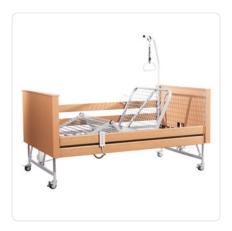

# **Belladorm Max**

## The standard nursing bed for obese patients

- ◀ The sturdy lying surface of the Belladorm Max is specially designed for the high loads in the care of obese patients. A specially developed mechanism in the head and foot sections ensures stability even when the patient is sitting on one side of the bed.
- > The five-way manual switch also offers a Trendelenburg and a comfort function.

The **Belladorm Max** is the perfect solution for patients weighing up to 280 kg. The nursing bed offers variable floor clearance for the use of patient lifts. The Belladorm Max is registered as an aid with health and care insurance companies.

#### **Product details**

- 4-section lying surface with metal grid support
- Patient lifting pole with handle
- Stabilization system for lateral loads
- Electric adjustment for height, head and leg section
- Hand control with 4 or 5 functions and single function lock
- Trendelenburg and anti-Trendelenburg positioning possible up to 220 kg patient weight
- High quality Linak motor system
- Individually braked castors

### **Product images**

The product images on this page show the version of the standard nursing bed with a height adjustment range of 22 – 62 cm. The final product changes visually due to optional equipment ("Extra equipment/optional" on next page), such as side rail coverings made of imitation leather or fabric. If you have any questions regarding an order, please do not hesitate to **contact** us  $\boxtimes$ .