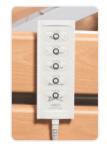

## The standard nursing bed for obese patients

- ◀ The sturdy lying surface of the Belladorm Max is specially designed for the high loads in the care of obese patients. A specially developed mechanism in the head and foot sections ensures stability even when the patient is sitting on one side of the bed.
- > The five-way manual switch also offers a Trendelenburg and a comfort function.

#### **Product details**

- 4-section lying surface with metal grid support
- Patient lifting pole with handle
- Stabilization system for lateral loads
- Electric adjustment for height, head and leg section
- Hand control with 4 or 5 functions and single function lock
- Trendelenburg and anti-Trendelenburg positioning possible up to 220 kg patient weight
- High quality Linak motor system
- Individually braked castors