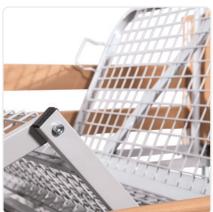

## The standard nursing bed for obese patients

- ◀ The sturdy lying surface of the Belladorm Max is specially designed for the high loads in the care of obese patients. A specially developed mechanism in the head and foot sections ensures stability even when the patient is sitting on one side of the bed.
- > The five-way manual switch also offers a Trendelenburg and a comfort function.

#### **Product details**

- 4-section lying surface with metal grid support
- Patient lifting pole with handle
- Stabilization system for lateral loads
- Electric adjustment for height, head and leg section
- Hand control with 4 or 5 functions and single function lock
- Trendelenburg and anti-Trendelenburg positioning possible up to 220 kg patient weight
- High quality Linak motor system
- Individually braked castors