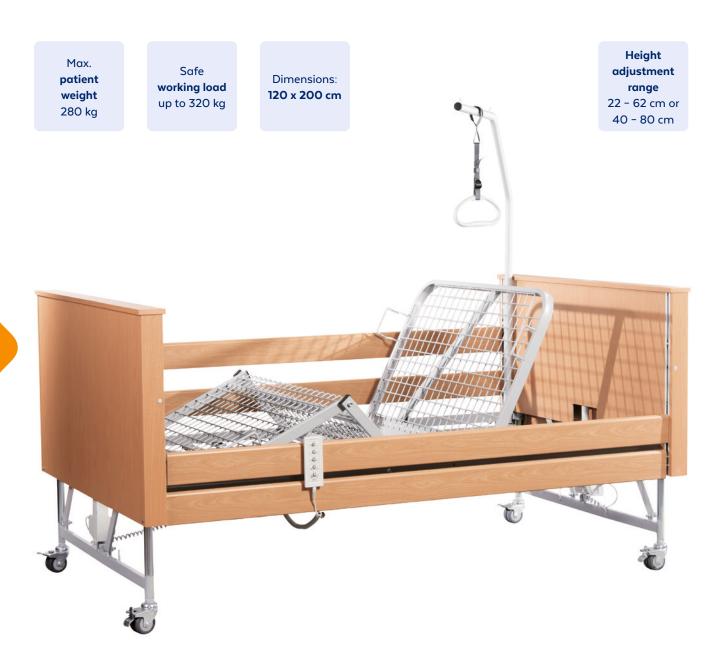

# **Belladorm Max**

## The standard nursing bed for obese patients

- ◀ The sturdy lying surface of the Belladorm Max is specially designed for the high loads in the care of obese patients. A specially developed mechanism in the head and foot sections ensures stability even when the patient is sitting on one side of the bed.
- > The five-way manual switch also offers a Trendelenburg and a comfort function.

The **Belladorm Max** is the perfect solution for patients weighing up to 280 kg. The nursing bed offers variable floor clearance for the use of patient lifts. The Belladorm Max is registered as an aid with health and care insurance companies.

#### **Product details**

- 4-section lying surface with metal grid support
- Patient lifting pole with handle
- Stabilization system for lateral loads
- Electric adjustment for height, head and leg section
- Hand control with 4 or 5 functions and single function lock
- Trendelenburg and anti-Trendelenburg positioning possible up to 220 kg patient weight
- High quality Linak motor system
- Individually braked castors

#### **Technical Data**

Mattress width: 120 cm

Mattress length: 200 - 220 cm

Bed height: 22 - 62 cm / 44 - 82 cm

Max. patient weight: 280 kg

Safe working load: 320 kg